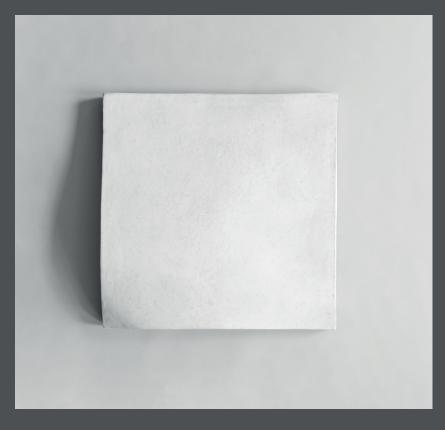

## **SCULPT ART BUBBLE**

The Sculpt Wall collection is a series of reliefs for hanging on the wall as pure artistic intentions.

The sculptural pieces pull their inspiration from brutalist architecture details, design history and concrete as a surface and material in American Minimalist art of the 1960s.

Each piece is handmade from a sustainable concrete-like material of recycled newspapers, sand, and chalk powder, combining artistic work with sustainable production methods.

The Sculpt Wall series are available in different shapes and sizes and can easily be hung on a wall with screws and brackets on the backside.

Designed by Kristian Sofus Hansen & Tommy Hyldahl.

**Product no: 213001** 

Type: Wall Art - Indoor

Colour: Chalk White

**Material: Sustainable Paper Mass** 

**Care instructions:** 

Use a soft dry cloth to clean the product.