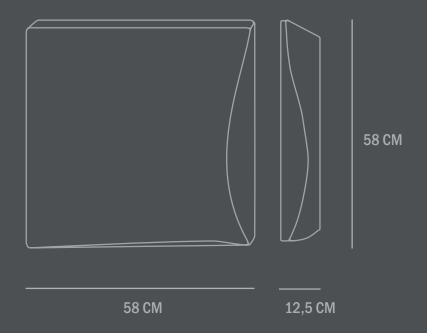

Do not use household cleaners.

Dimensions: L58 /W12,5 /H58 CM

Country of origin: IN

Product weight: 8,00 Kg

Packaging:

Dimensions: L70 / W72 / H21 CM Total weight incl. product: 10,50 Kg

Number of parcels: 1
Material: Brown cardboard